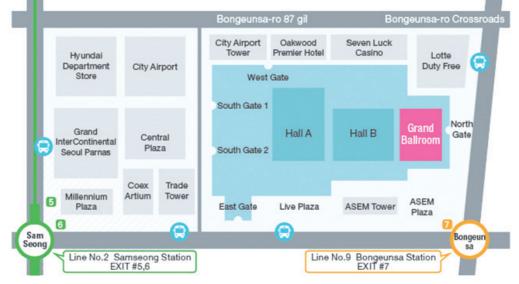

|  |

## **Booth Information**

| Turne                     | Unit      | Natao      |                                        |
|---------------------------|-----------|------------|----------------------------------------|
| Туре                      | Member    | Non-member | Notes                                  |
| Raw Space<br>(3mX2m)      | USD 2,000 | USD 2,250  | - Space Only<br>- Minimum is 2 Booths  |
| Standard Booth<br>(3mX2m) | USD 2,250 | USD 2,500  | - Inclusive of<br>installation charges |

Excluding VAT.

Excluding VAT.

## **Discount Information**

| Early Bird | USD 250/Booth | ~ August 9, 2019 |
|------------|---------------|------------------|

## Contact Us

BIOplus Team | +82-31-628-0036 | koreabio4@koreabio.org

## | Direction |



www.bioplus.kr

# Bloplus 2019

November 12-13 COEX, Seoul, Korea

Bio Innovation: Staying Ahead of the Curve



Korea Biotechnology Industry Organization

# **BIOplus 2019**

## **MEET US AT BIOplus KOREA TO EXPAND YOUR NETWORK AND GET CONNECTED TO THE LASTEST BIO INFORMATION FOR BETTER BUSINESS.**

Focusing on Korean innovation and global collaboration, BIOplus will provide Asia biotech industry's annual premier **Conference & Exhibition.** 

Korea Biotechnology Industry Organization (KoreaBIO) is pleased to invite you to BIOplus 2019 conference & exhibition to be held on November 12-13, 2019 at COEX, Seoul, Korea.

The theme for this year's BIOplus is "Bio Innovation: Staying Ahead of the Curve".

BIOplus 2019 will bring together biotech industry leaders from all around the world and